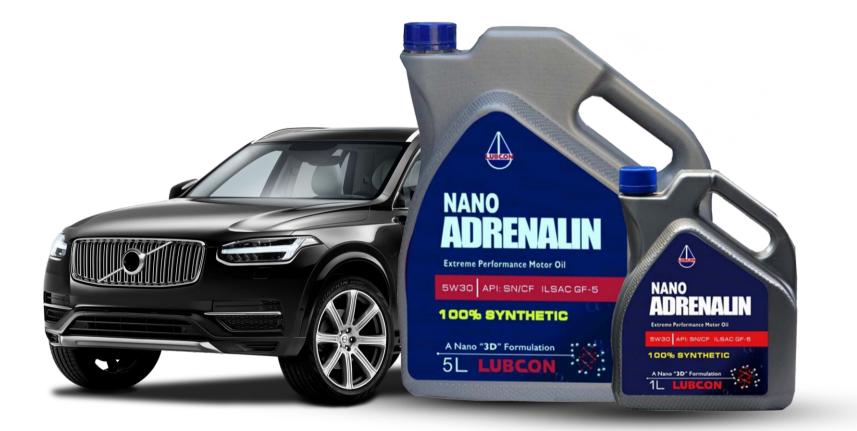

## Nano Adrenalin 5W30

API: SN/CF ILSAC GF-5 NANO "3D" FORMULATION 100% SYNTHETIC **NANO ADRENALIN 5W30** is an innovative full synthetic motor oil that incorporates nano additives for total engine protection. It is formulated in accordance with the requirements of major car manufacturers for Petrol, Diesel, CNG and turbocharged vehicles.