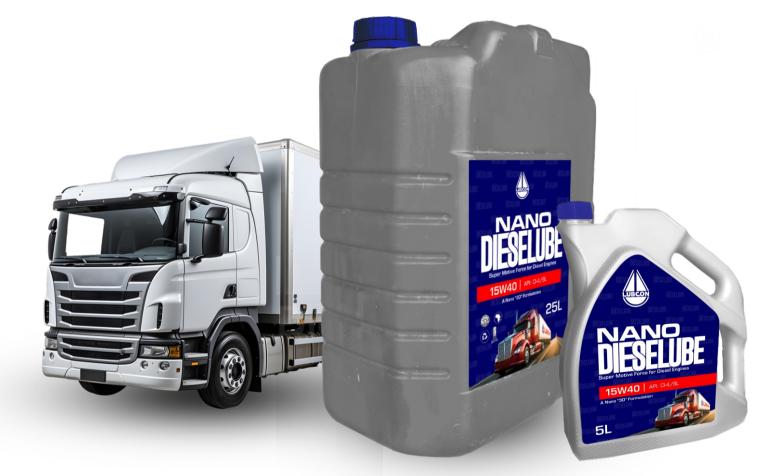

# Nano Dieselube 15W40

API: CI-4/SL NANO "3D" FORMULATION **NANO DIESELUBE 15W40** is a heavy duty formulation for diesel engine oil developed in association with VMP AUTO LLC. It combines top quality mineral base oil with the best nano additives to create the oil that gives superior protection. Nano Dieselube 15W40 Suitable for Diesel, CNG and turbocharged commercial vehicles and trucks.