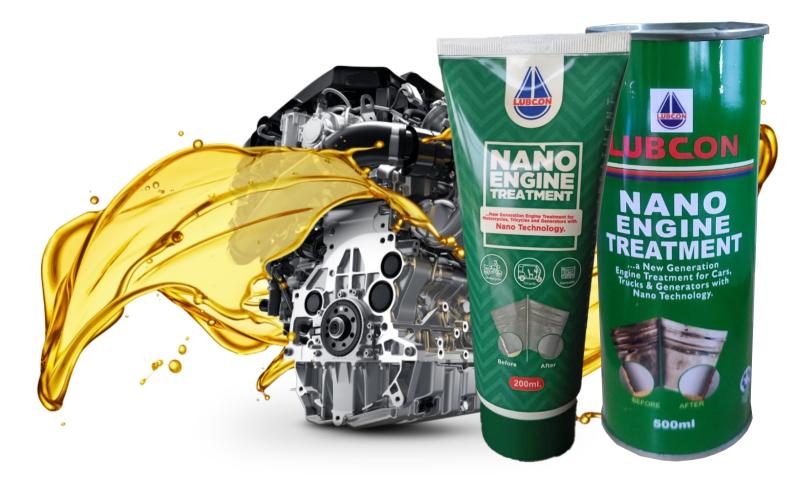

# Nano Engine Treatment

Efficiently protects your engine life. Makes the engine run quieter and cooler Reduces wear, rust, corrosion and smoke. Reduces fuel consumption. **NANO ENGINE TREATMENT** is used to extend the life of the engine by removing rust or corrosion that has accumulated in the engine. Its reduces pollution, smoking and fuel consumption.