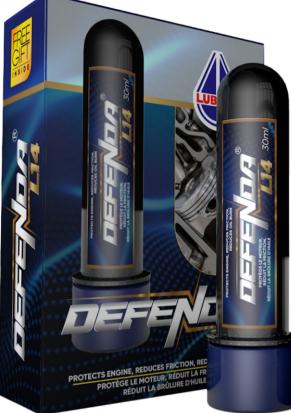

# Defenda L14

Engine Oil Viscosity Stabilizer **(HTHS)** Suitable for Gasoline, CNG, and LPG engines, Compatible with all types of oils. **DEFENDA L14** is a Nanotechnology based engine oil stabilizer for gasoline engines of passenger tricycle, motorcycle and light generators. Defenda L14 increases the protection of the engine over a wide range of operating conditions, including extreme conditions.

Defenda L14 is an oil additive for internal combustion engines and stabilizes motor oil viscosity using HTHS protection technology.

Protects
 Preserves
 Prolongs
 Engine
 Lives