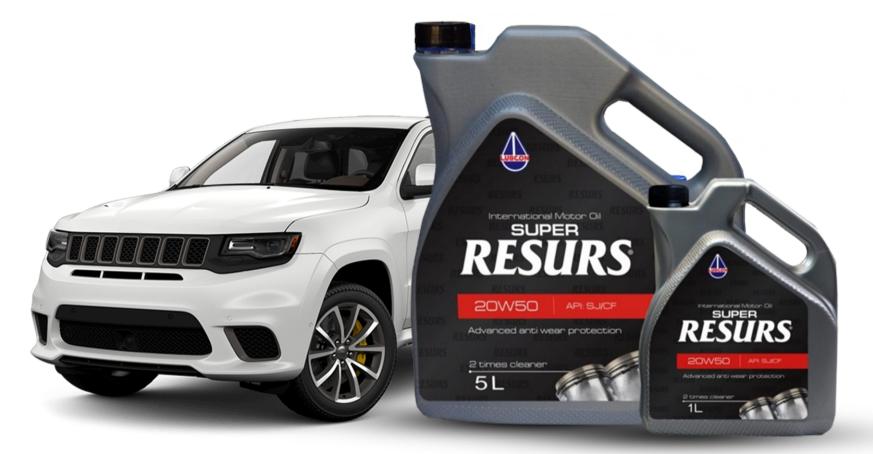

### Super Resurs 20W50 API: SL | CF ADVANCE ANTI-WEAR PROTECTION GIVES 2X CLEANER ENGINE WITH NANO TECHNOLOGY FORMULATION

**SUPER RESURS 20W50** is an engine lubricant with advanced Nano Technology formulation to reduce fuel consumption considerably. It gives extended drain time in most high-performance Petrol, Diesel, CNG and turbocharged passenger cars, four-wheel-drive vehicles, and light vans.