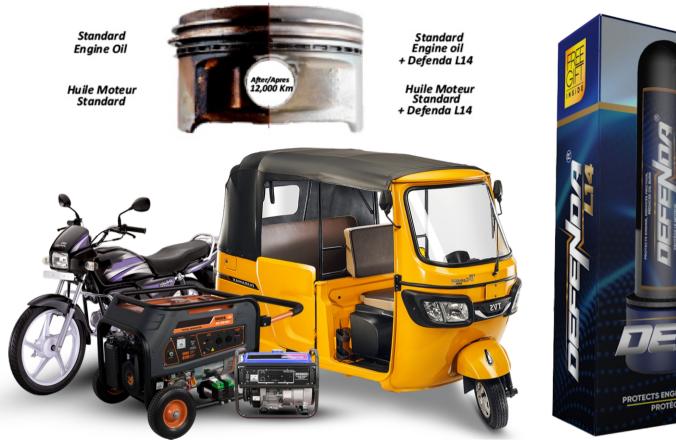

# Defenda L14

Engine Oil Viscosity Stabilizer **(HTHS)** Suitable for Gasoline, CNG, and LPG engines, Compatible with all types of oils. **DEFENDA L14** is a Nanotechnology based engine oil stabilizer for gasoline engines of passenger tricycle, motorcycle and light generators. Defenda L14 increases the protection of the engine over a wide range of operating conditions, including extreme conditions.

Defenda L14 is an oil additive for internal combustion engines and stabilizes motor oil viscosity using HTHS protection technology.

Protects
 Preserves
 Prolongs
 Engine
 Lives