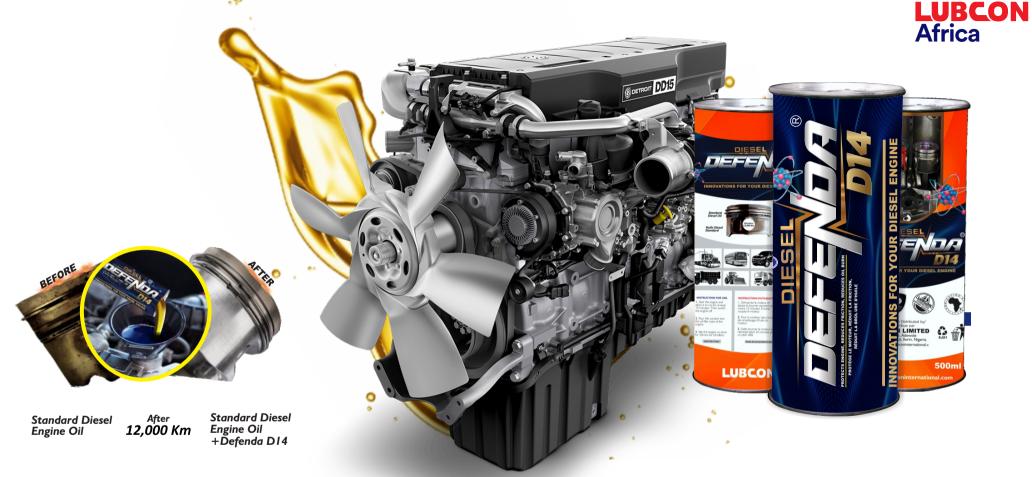

# **Diesel Engine Defenda D14**

**HTHS** Engine Oil Viscosity Stabilizer Suitable for Diesel, CNG and turbocharged commercial vehicles and trucks. **DIESEL ENGINE DEFENDA D14** is a Nanotechnology based engine oil stabilizer, specially formulated for diesel engines. It reduces engine friction and deposits resulting in better compression and fuel efficiency.

Defenda D14 makes the detergent properties of oil function far better. It is suitable for use in heavy-duty engines and is compatible with many types of diesel engine oils

Protects • Preserves • Prolongs Engine Lives